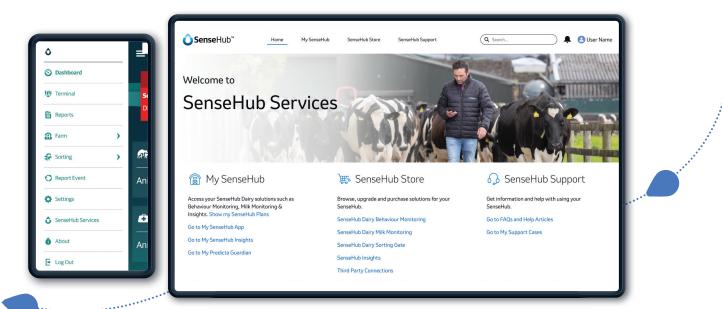

## A central hub for all your SenseHub needs.

View and access your SenseHub solutions from one centralized place with My SenseHub so that you can quickly and easily switch between your SenseHub solutions.

Explore new services and complimentary solutions via the SenseHub Store, providing visibility of what's available from the SenseHub Ecosystem to support your business.

Supplement our personalized support through self-service FAQs, knowledge based articles and submit support requests if needed via SenseHub Support.

**SenseHub Services**, an online resource providing you access to My SenseHub, the SenseHub Store and SenseHub Support.

Freedom is the ease of managing all your SenseHub<sup>™</sup> needs in one place

### Elevating your SenseHub experience

- Centralized access to your SenseHub Solutions
- Freedom to explore and purchase solutions from the SenseHub Ecosystem
- Seamless support on your terms

As the SenseHub Ecosystem continues to evolve and grow, so will SenseHub Services.