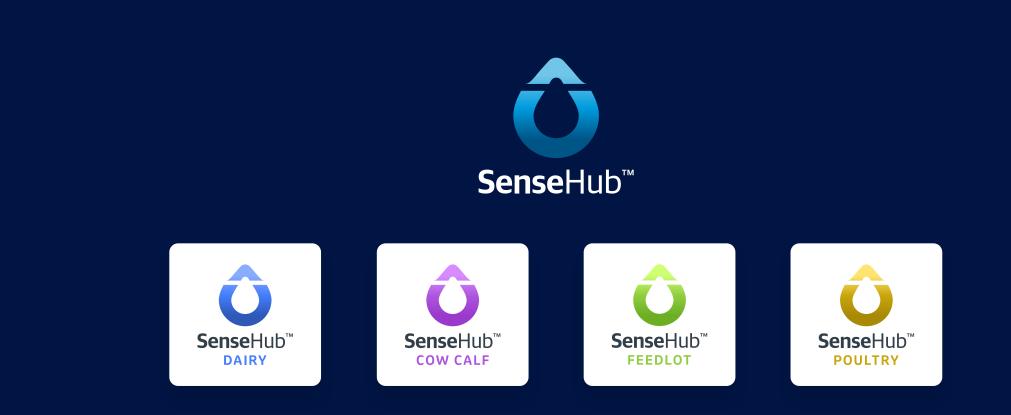

# A connected ecosystem that adapts to your farm business

The innovative SenseHub ecosystem provides all the tools and flexibility you need to stay connected to your different animal populations.

- Choose from different hardware and plan options according to farm size and production goals
- Assemble different combinations on the same farm to get the right mix for your needs
- Adjust your solution in time with changing animal populations and monitoring requirements