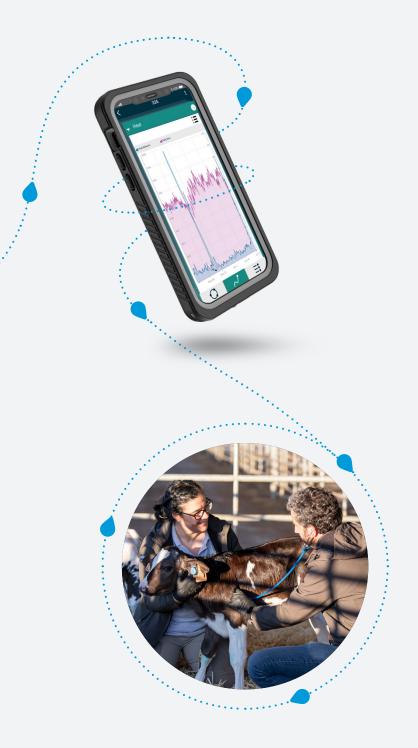

## **How SenseHub Works**

## Leave uncertainty and inefficiency behind with customized insights

SenseHub transforms operational control through more precise herd and flock intelligence. Customize your data analysis to deliver actionable insights that are highly relevant and meaningful to your operation.

- Easily segment specific animal populations for detail analysis
- Quickly modify reporting criteria and perform custom calculations
- View actionable, real-time insights in easy-to-understand formats
- Identify the animals and tasks that matter most to your productivity
- Reveal new ways to streamline daily activities for maximum efficiency