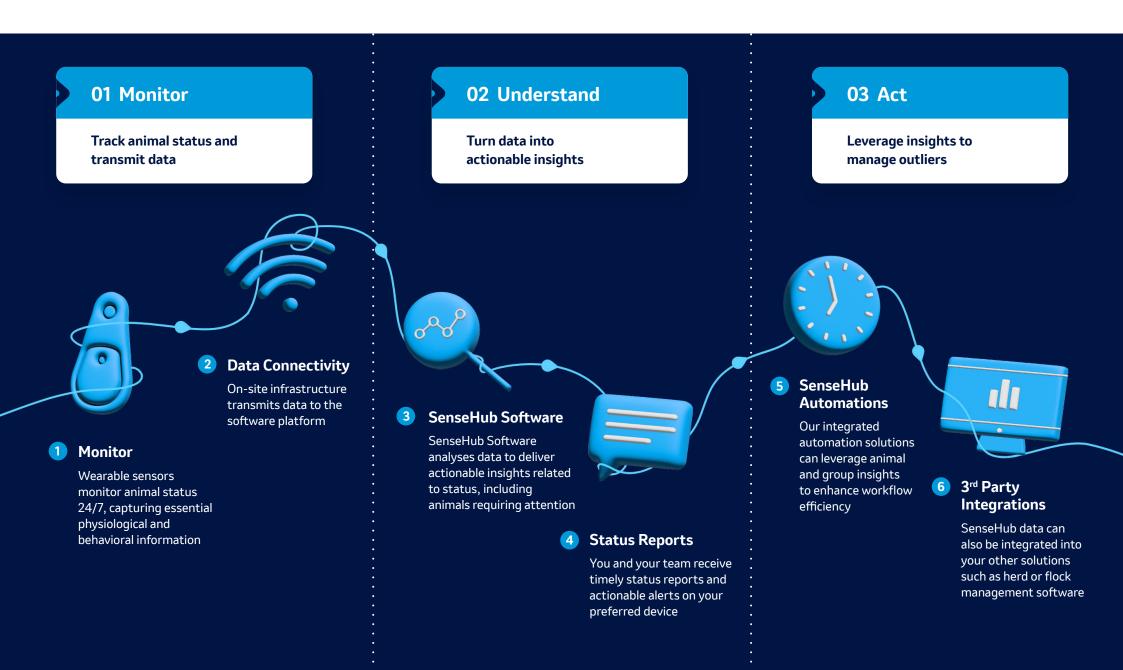

## **How SenseHub Works**

## Leave uncertainty and inefficiency behind with customized insights

SenseHub transforms operational control through more precise herd and flock intelligence. Customize your data analysis to deliver actionable insights that are highly relevant and meaningful to your operation.