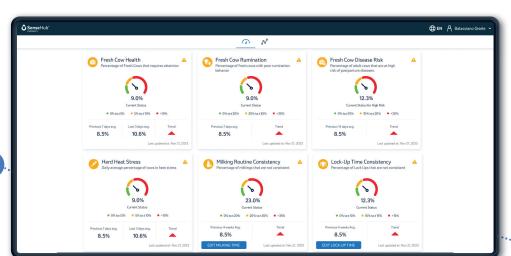

## SenseHub<sup>™</sup> Insights

Assess trends and compare previous periods to evaluate decisions made

Critical herd performance indicators:

- Fresh Cow Health
- Fresh Cow Rumination
- Fresh Cow Disease Risk
- Herd Heat Stress
- Milking Routine Consistency
- Lock-Up Time Consistency