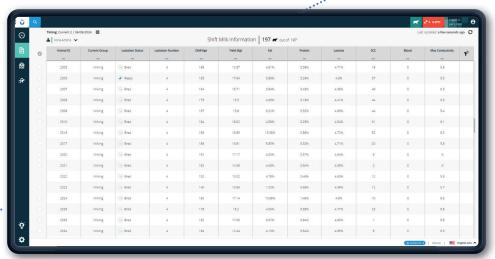

With all the information stored and displayed in the SenseHub Dairy system, you have access to it where and when you need it - so that you can make more informed decisions based on individual and herd data.

## In-Line MilkPlus Sensor

With SenseHub Dairy milk reports and graphs, farmers have shift, daily and lactation milk production insights so they can make more informed decisions to optimize productivity and animal well-being.