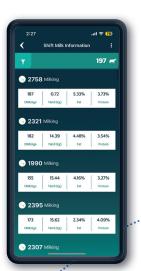

## In-Line MilkPlus Sensor

With SenseHub Dairy milk reports and graphs, farmers have shift, daily and lactation milk production insights so they can make more informed decisions to optimize productivity and animal well-being.