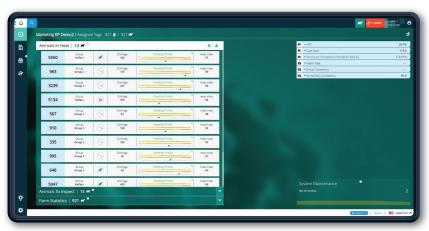

## 24/7 Behavior Monitoring Insights

The SenseHub Dairy Behavior Monitoring solutions monitor various behaviors of your animals to deliver actionable insights directly to the SenseHub Dairy App.

- Increase productivity through automated heat detection.
- Actionable insights to help improve health and well-being.
- Advance herd-wide nutrition and productivity with group-level insights.
- Create custom insights to fine-tune daily operations.