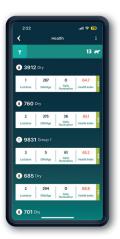

## 24/7 Behavior Monitoring Insights

The SenseHub Dairy Behavior Monitoring solutions monitor various behaviors of your animals to deliver actionable insights directly to the SenseHub Dairy App.

- Increase productivity through automated heat detection.
- Actionable insights to help improve health and well-being.
- Advance herd-wide nutrition and productivity with group-level insights.
- Create custom insights to fine-tune daily operations.